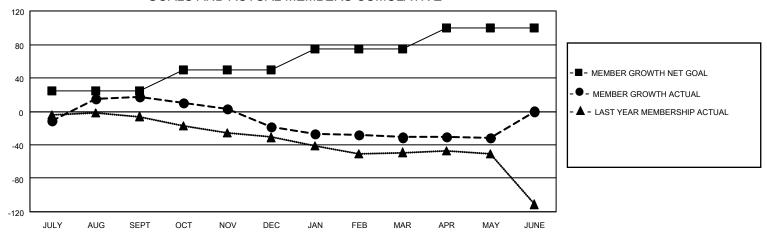

#### GOALS AND ACTUAL MEMBERS CUMULATIVE

| DROPPED CLUBS: 1 |     | 33 CLUBS OF 64 ADDED 1 OR MORE<br>NEW MEMBERS | GENDER DISTRIBUTION  MALE 1,378 (75.05%)  FEMALE 458 (24.95%) |               |     |
|------------------|-----|-----------------------------------------------|---------------------------------------------------------------|---------------|-----|
| DROPPED MEMBERS  |     |                                               | I LIVIALL                                                     | 430 (24.9370) |     |
| DECEASED         | 36  | CLICK HERE FOR CUMULATIVE                     | TOTAL FAMILY UNIT MEMBERS                                     |               | 340 |
| CLUB CANCELLED   | 0   | MEMBERSHIP DATA                               |                                                               |               | 474 |
| OTHER 109        |     |                                               | FAMILY MEMBERS PAYING HALF DUES                               |               | 174 |
| TOTAL            | 145 |                                               |                                                               |               |     |